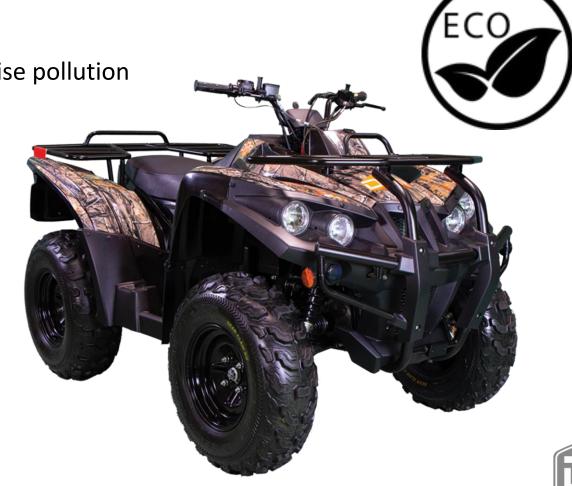

# Company History

Founded in 2000 in Brunswick, OH, with over 23 years of experience, **DRR** USA designed and patented the only electric **ATV** and **UTV** legal in the US.

**DRR** USA started by developing the nation's best youth **ATV** and is now the world leader in legal adult electric ATVs and UTVs.

## Our Vehicles

- ATVs
  - EV Adventure 2x4
  - EV Safari 4x4
- EV Pathfinder UTV
- EV Enduro Motorcycle