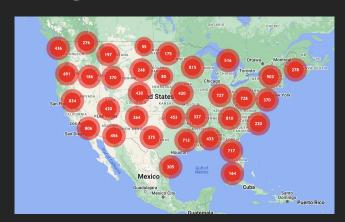

## Why RVs are the perfect EV use case

13,000 RV parks in the country with electrical hookups (up to 12kW)

100kWh charge while you're sleeping or hanging out in your house!

54% of RV owners take trips less than 200 miles.<sup>1</sup>